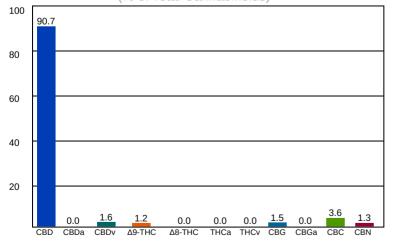

## Cannabinoid Distribution

0.544

40.8

0.496

37

(% of Total Cannabinoids)

This information is provided as a service and makes no claims of efficacy and/or safety of this product. Results are applicable only for the sample(s) analyzed and for the specific analysis conducted. This report is for informational purposes only and should not be used to diagnose, treat, or prevent any medical-related symptoms.